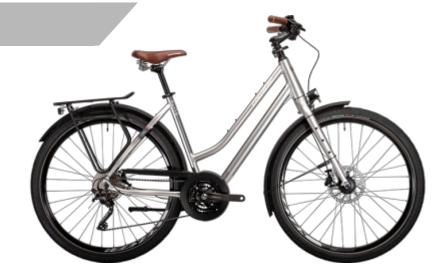

## DESCRIPTION

- The premium class among trekking bikes.
- With its 29 inch tyres, the urban bike offers the highest possible damping and ideal rolling properties.
- The ergonomic geometry of the frame and the built-in speedlifter ensures maximum comfort.

#### EQUIPMENT

MAIN:

FRAME: Corratec C29 FORK: C29er Alloy Fork

Clarks M2 front BRAKES:

Clarks M2 rear STEM: ZZYZX Speedlifter

ZZYZX Trekking Handlebar HANDLEBAR: SADDLE: **Corratec Classic Leather** SEATPOST: ZZYZX SL Alloy Seatpost

WHEELSET:

ZZYZX 29er Disc front ZZYZX 29er Disc rear

TIRE: **Continental Contact Cruiser front** 

**Continental Contact Cruiser rear** 

**DRIVE:** 

CHAINWHEEL: Shimano Deore

CASSETTE: Shimano CS-HG50 11-36T 10S

FRONT DERAILLEUR: Shimano Deore

REAR DERAILLEUR: Shimano T8000 Deore XT

**Shimano DEORE** 

**SPECIAL:** 

3s; 48/36/26

CASSETTE RATIO: 10s; 11 13 15 17 19 21 24 28 32 36

SIZE BRAKE DISC 180 mm front

Due to worldwide problems in the delivery chains, the bike can be delivered with modifications.