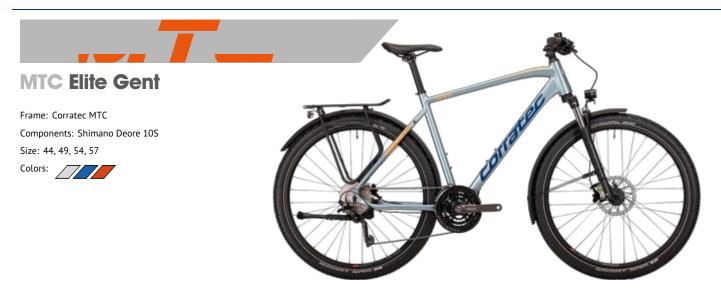

## DESCRIPTION

- The mountain cross bike is now also available as a bio bike.
- With 29 inch mountain bike tyres, the bike is the perfect choice for every surface.
- A preinstalled light system offers additional safety in road traffic.

#### EQUIPMENT

MAIN:

FRAME: Corratec MTC FORK: SR Suntour XCM BRAKES: Clarks M2 front Clarks M2 rear STEM:

ZZYZX SL Alloy Stem ZZYZX Trekking Handlebar HANDLEBAR: SADDLE: Corratec comfort saddle SEATPOST: ZZYZX SL Alloy Seatpost

WHEELSET:

ZZYZX 29er Disc front

ZZYZX 29er Disc rear

Schwalbe Smart Sam 29" front Schwalbe Smart Sam 29" rear TIRE:

**DRIVE:** 

CHAINWHEEL: Shimano Deore

CASSETTE: Shimano CS-HG50 11-36T 10S

FRONT DERAILLEUR: Shimano Deore

REAR DERAILLEUR: Shimano T8000 Deore XT

**Shimano DEORE** SHIFT LEVERS:

**SPECIAL:** 

CHAINWHEEL RATIO: 3s; 48/36/26

CASSETTE RATIO: 10s; 11 13 15 17 19 21 24 28 32 36

FORK SUSPENSION TRAVEL: 80 mm

SIZE BRAKE DISC 180 mm front 160 mm rear