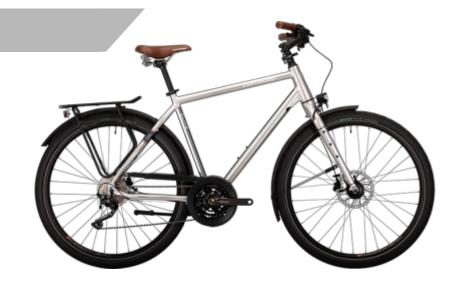

## DESCRIPTION

- Your ideal companion for the daily ride to work or for sporty rides.
- With its 29 inch tyres, the urban bike offers the highest possible damping and ideal rolling properties.
- The ergonomic geometry of the frame and the built-in speedlifter ensures maximum comfort.

#### FRAME

#### EQUIPMENT

MAIN:

FRAME: Corratec C29 FORK: C29er Alloy Fork BRAKES: Clarks M2 front

Clarks M2 rear

STEM: ZZYZX Speedlifter ZZYZX Trekking Handlebar HANDLEBAR: SADDLE: **Corratec Classic Leather** SEATPOST: ZZYZX SL Alloy Seatpost

**DRIVE:** 

CHAINWHEEL: Shimano Deore CASSETTE: Shimano CS-HG50 11-36T 10S

FRONT DERAILLEUR: Shimano Deore

REAR DERAILLEUR: Shimano T8000 Deore XT

**Shimano DEORE** SHIFT LEVERS:

WHEELSET:

TIRE:

ZZYZX 29er Disc front ZZYZX 29er Disc rear

**Continental Contact Cruiser front** 

**Continental Contact Cruiser rear** 

**SPECIAL:** 

CHAINWHEEL RATIO: 3s; 48/36/26

CASSETTE RATIO: 10s; 11 13 15 17 19 21 24 28 32 36

SIZE BRAKE DISC 180 mm front

Due to worldwide problems in the delivery chains, the bike can be delivered with modifications.