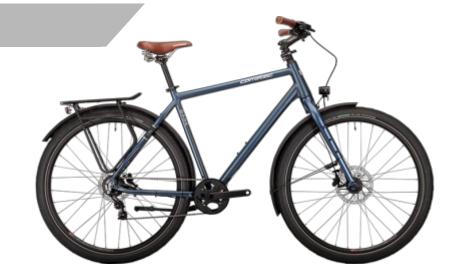

# C29 Base Gent

Frame: Corratec C29

Components: Shimano Alfine 8S

Size: 48, 51, 54, 57, 61 Colors:

## DESCRIPTION

- Your ideal companion for the daily ride to work or for sporty rides.
- With its 29 inch tyres, the urban bike offers the highest possible damping and ideal rolling properties.
- The ergonomic geometry of the frame and the built-in speedlifter ensures maximum comfort.

#### EQUIPMENT

FRAME: Corratec C29 CHAINWHEEL: Miranda 38T

FORK: C29er Alloy Fork CASSETTE: Shimano CS-S500 Alfine 18T 8S

BRAKES: Clarks M2 front Shimano ALFINE 8s

**DRIVE:** 

REAR DERAILLEUR: Clarks M2 rear

Shimano Alfine 8s STEM: ZZYZX Speedlifter ZZYZX Trekking Handlebar HANDLEBAR: SADDLE: **Corratec Classic Leather** 

WHEELSET: **SPECIAL:** 

ZZYZX SL Alloy Seatpost

ZZYZX 29er Disc front 8s; 18 CASSETTE RATIO: ZZYZX 29er Disc rear

SIZE BRAKE DISC 180 mm front TIRE: **Continental Contact Cruiser front** 160 mm rear **Continental Contact Cruiser rear** 

Due to worldwide problems in the delivery chains, the bike can be delivered with modifications.